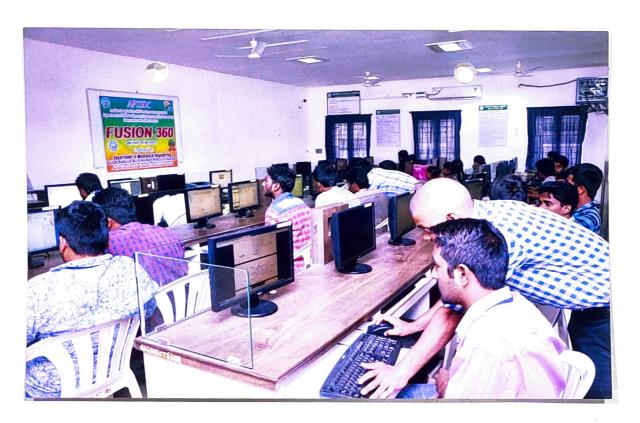

### **CIRCULAR**

Faculty members are cordially invited to attend Three day training program on "Fusion 360 Software" on 26.12.2017 – 28.12.2017 at 9.30 AM in Mechanical Engineering Department A/C Seminar Hall (N-216).