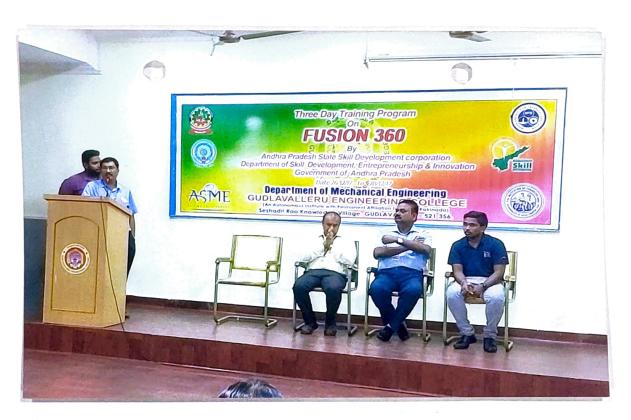

### **CIRCULAR**

Faculty members are cordially invited to attend Three day training program on "Fusion 360 Software" on 26.12.2017 – 28.12.2017 at 9.30 AM in Mechanical Engineering Department A/C Seminar Hall (N-216).