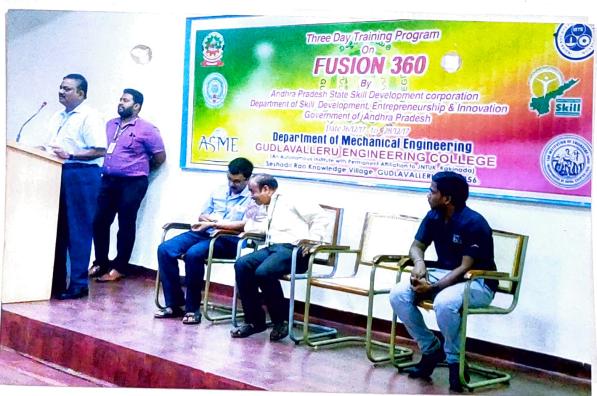

### **CIRCULAR**

Faculty members are cordially invited to attend Three day training program on "Fusion 360 Software" on 26.12.2017 – 28.12.2017 at 9.30 AM in Mechanical Engineering Department A/C Seminar Hall (N-216).